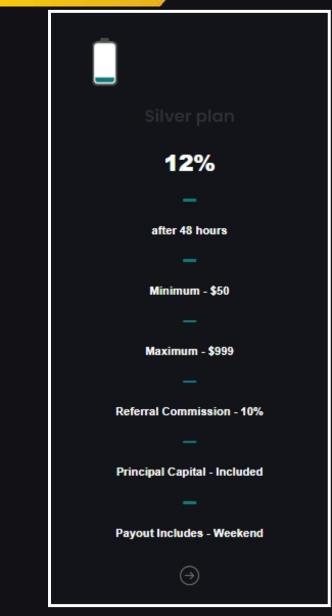

#### Passive income

We provide the best solution to get passive income on investment with the minimum amount of \$50.

### What is the Minimum / Maximum amount allowed for deposit ?

You can start a deposit with a minimum of \$50 and it's unlimited for a single active deposit. \* You can have multiple active deposits at the same time.